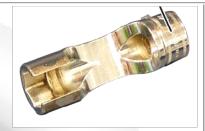

| Injector/ retainingclamp |
|--------------------------|
| High Pressure pipe nuts  |

## Tightening torques

8 Nm + 90° 25 Nm