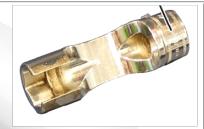

### 0445116022

DENSO

Special tools needed?

Yes

Use special tool to turn the coupling nut.

Stanadyne YANMAR