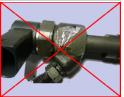

| Product info sh              | eet | Robert     | : Bosch     | 0445110248     |
|------------------------------|-----|------------|-------------|----------------|
| Special tools needed?        | No  |            |             |                |
|                              |     |            |             |                |
| Product specific information |     |            |             |                |
| Programming                  | Yes | ИА code (7 | characters) | KXXXX<br>KXXXX |
| Unlocking                    | No  |            |             |                |
| Adaption values reset        | No  |            |             |                |
| Bleed                        | No  |            |             |                |
| adjustment at mounting_1     | No  |            |             |                |
|                              |     |            |             |                |
|                              |     |            |             |                |
| adjustment at mounting_2     |     |            |             |                |
|                              |     |            |             |                |
|                              |     |            |             |                |
|                              |     |            |             |                |
|                              | Ti  |            | ng torques  |                |
| Injector/ retainingclamp     |     | I.         | 28 Nm       | /              |
| High Pressure pipe nuts      |     |            | 27 Nm       |                |
|                              |     |            |             | All III        |
|                              |     | <u> </u>   |             |                |
|                              |     | ]          |             |                |
|                              |     |            |             |                |