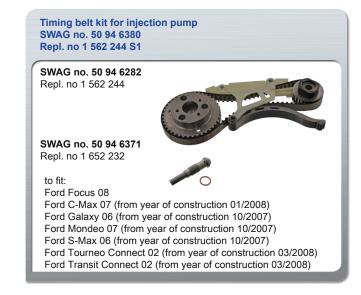

Since 2008, injection pumps on Ford models have been driven by the crankshaft via a timing belt. This means less friction, lighter weight and therefore lower fuel consumption and CO2 emissions. This is achieved by a special timing belt, running in oil, which has been made more robust and durable by using a specific rubber compound. In addition, any vibrations that occur are damped by the oil and the engine runs even more smoothly.