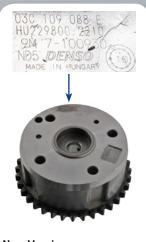

#### SOLUTION

Make sure that you have installed the latest version of the camshaft adjusters. The manufacturer has replaced the camshaft adjusters which have the OE number 03C 109 088 **E**. The manufacturer explicitly states that the new version must be installed.

## ATTENTION]

Afterwards, carry out a system update of the engine control unit to ensure that the engine runs properly!

SWAG No. 30 94 0672

Repl. No. 03C 109 158 A S1

New Version Repl. No. 03C 109 088 E

Chain tensioner SWAG No. 30 93 6484