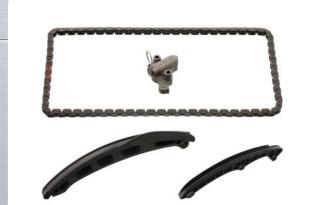

# Timing chain kit

fits

Seat Altea, Altea XL, Škoda Octavia VW Golf PLUS, Golf V, Passat Variant and more

Register now for the official SWAG newsletter and receive the latest technical information automatically by email!

Further information may be obtained at: www.swag-parts.de

Timing chain SWAG No. 30 94 0390