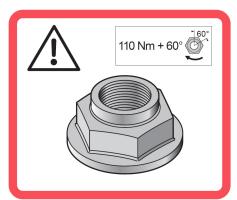

## VKBD 0155

Technical Bulletin – December 2015

FORD: ESCORT VII, KA Car model codes GAL, AAL, ABL, AFL, ALL, RB

Caution, when fitting the wheel bearing kit VKBD 0155, it's mandatory to use the new nut included in the kit. Never reuse an old nut!

SKF has decided to change the nut in VKBD 0155, due to updated FORD 0E recommendations.

**Note:** The included nut at kit VKBD 0155 has a new design and needs a different torque compared to the old design. It is crucial to follow the instructions when torquing the new nut since this is a safety aspect. See torque values stated at the warning label below.

MI-542627

New design

Old design