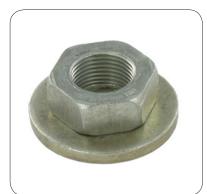

## VKBD 0155

Technical Bulletin – December 2015



FORD: ESCORT VII, KA Car model codes GAL, AAL, ABL, AFL, ALL, RB



Caution, when fitting the wheel bearing kit VKBD 0155, it's mandatory to use the new nut included in the kit. Never reuse an old nut!



SKF has decided to change the nut in VKBD 0155, due to updated FORD 0E recommendations.

**Note:** The included nut at kit VKBD 0155 has a new design and needs a different torque compared to the old design. It is crucial to follow the instructions when torquing the new nut since this is a safety aspect. See torque values stated at the warning label below.



MI-542627



New design



Old design

## Install confidence www.vsm.skf.com

® SKF is a registered trademark of the SKF Group

## © SKF Group 2015

The contents of this publication are the copyright of the publisher and may not be reproduced (even extracts) unless written permission is granted. Every care has been taken to ensure the accuracy of the information contained in this publication but no liability can be accepted for any loss or damage whether direct, indirect or consequential arising out of the use of the information contained herein.