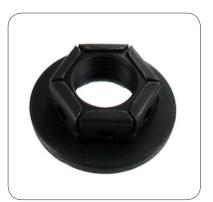

## VKBD 0155

Technical Bulletin – December 2015



FORD: ESCORT VII, KA Car model codes GAL, AAL, ABL, AFL, ALL, RB



Caution, when fitting the wheel bearing kit VKBD 0155, it's mandatory to use the new nut included in the kit. Never reuse an old nut!



SKF has decided to change the nut in VKBD 0155, due to updated FORD 0E recommendations.

**Note:** The included nut at kit VKBD 0155 has a new design and needs a different torque compared to the old design. It is crucial to follow the instructions when torquing the new nut since this is a safety aspect. See torque values stated at the warning label below.



MI-542627



New design



Old design

## Install confidence www.vsm.skf.com

® SKF is a registered trademark of the SKF Group

## © SKF Group 2015

The contents of this publication are the copyright of the publisher and may not be reproduced (even extracts) unless written permission is granted. Every care has been taken to ensure the accuracy of the information contained in this publication but no liability can be accepted for any loss or damage whether direct, indirect or consequential arising out of the use of the information contained herein.