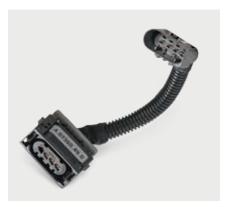

With the adapter cables 4.07360.49.0 and 4.07360.52.0, regulating throttles installed before 2009 can also be replaced with PIERBURG regulating throttles.

Adapter cable 4.07360.49.0

Adapter cable 4.07360.52.0