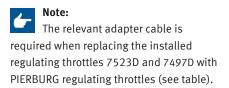

With the adapter cables 4.07360.49.0 and 4.07360.52.0, regulating throttles installed before 2009 can also be replaced with PIERBURG regulating throttles.

Adapter cable 4.07360.49.0

Adapter cable 4.07360.52.0