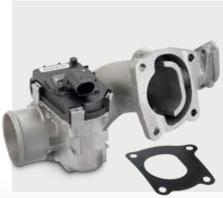

Regulating throttle 7.01754.10.0

Regulating throttle 7.03703.49.0

The right of changes and deviating pictures is reserved. For assignment and replacement parts, refer to the current catalogues, TecDoc CD or respective systems based on TecDoc.