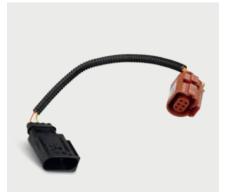

Regulating throttle 7.01754.10.0

Regulating throttle 7.03703.49.0

The right of changes and deviating pictures is reserved. For assignment and replacement parts, refer to the current catalogues, TecDoc CD or respective systems based on TecDoc.