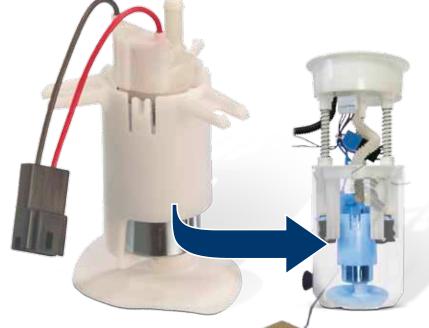

The fuel pump which has been added to our line of products offers a cost-effective replacement solution for vehicles of the Mercedes M-Class.

The in-tank pump is supplied as a pumping unit with cable adapter and intake filter, preassembled in a holder. Through the holder, the aforementioned competitor's fuel pumps having a different diameter can be replaced.

The cable adapter is simply connected to the connector on the vehicle side. In case a replacement becomes necessary, it will not be required to replace the entire pumping module.

In the case of this environment-friendly and cost-effective solution, only the pumping unit within the pumping module is replaced.

Only the pumping unit in the pumping module is replaced.

The easy replacement is described in detail in the assembly instructions (enclosed with the pump).

The right of changes and deviating pictures is reserved. Assignment and usage, refer to the each case current catalogues, TecDoc CD respectively systems based on TecDoc. \* The reference numbers given are for comparison purposes only and must not be used on invoices to the consumer.