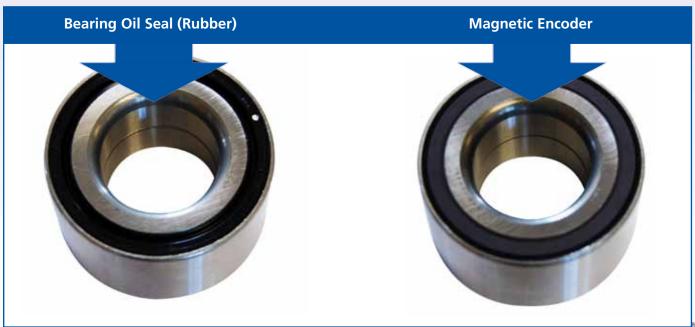

## **Description**

The wheel bearing supplied in the above listed wheel bearing kits is manufactured with a magnetic encoder incorporated within the wheel bearing. The ABS system used on these vehicles uses a new design of active sensor which picks up a signal generated from the magnetic encoder on the wheel bearing.

## **Important Information**

Care must be taken when fitting this type of wheel bearing:

- 1. Firstly the Magnetic encoder (brown in colour) must be fitted facing towards the ABS pick-up.
- 2. Care must be taken not the cover the magnetic encoder in any grease or debris.
- 3. Care must be taken when fitting the bearing (when the bearing is pressed into the hub) not to damage the magnetic encoder. a signal generated from the magnetic encoder on the wheel bearing.