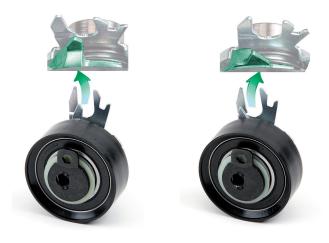

Only the indicator of the two tensioner pulleys and its arrangement are different (Fig. 1).

The number stamped on the back also helps to differentiate between them (Fig. 2):

| article number | stamped number |
|----------------|----------------|
| 531 0252 30    | 979272         |
| 531 0525 30    | 979548         |

Fig. 1: Left - tensioner pulley 531 0252 30, right - tensioner pulley 531 0525 30

Use of the wrong tensioner pulley can cause the toothed belt to flutter and jump teeth. Engine damage may occur as a result.