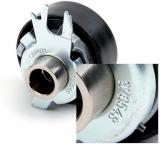

Only the indicator of the two tensioner pulleys and its arrangement are different (Fig. 1).

The number stamped on the back also helps to differentiate between them (Fig. 2):

| article number | stamped number |
|----------------|----------------|
| 531 0252 30    | 979272         |
| 531 0525 30    | 979548         |

Fig. 2: Left - tensioner pulley 531 0252 30, right - tensioner pulley 531 0525 30

Please observe the vehicle manufacturer specifications!

You want more? We can help!

Phone: +44 (0) 1432 264 264\* Fax: +44 (0) 1432 375 760 hfd-info@schaeffler.com www.schaeffler-aftermarket.co.uk \* Calls from within the UK 08457 001100