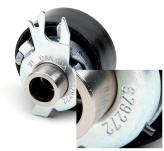

Only the indicator of the two tensioner pulleys and its arrangement are different (Fig. 1).

The number stamped on the back also helps to differentiate between them (Fig. 2):

| article number | stamped number |
|----------------|----------------|
| 531 0252 30    | 979272         |
| 531 0525 30    | 979548         |

Fig. 2: Left - tensioner pulley 531 0252 30, right - tensioner pulley 531 0525 30

Please observe the vehicle manufacturer specifications!

You want more? We can help!

Phone: +44 (0) 1432 264 264\* Fax: +44 (0) 1432 375 760 hfd-info@schaeffler.com www.schaeffler-aftermarket.co.uk \* Calls from within the UK 08457 001100