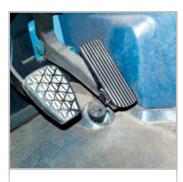

Drive pedal broken? You certainly know that from customers who bring a Mercedes Sprinter to your workshop. Also in this case, febi offers a costeffective alternative, e.g. with the

## Rep. kit drive pedal for all **Mercedes Sprinter (except** from CDI engines)

febi no. 18540 • ref. no. 9013000304

Although it is possible to drive the car with a broken drive pedal the driver loses every sense of touch for the actuation of the pedal. To ensure the safety of your customer you should replace the drive pedal in any case.