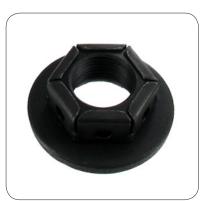

## VKBD 0162

Technical Bulletin – December 2015



**FORD:** Focus 1.4-16V / 1.6-16V Car model codes: DAW/DBW/DFW/DNW



Caution, when fitting the wheel bearing kit VKBD 0162, it's mandatory to use the new nut included in the kit. Never reuse an old nut!



SKF has decided to change the nut in VKBD 0162, due to updated FORD OE recommendations.

**Note:** The included nut at kit VKBD 0162 has a new design and needs a different torque compared to the old design. It is crucial to follow the instructions when torquing the new nut since this is a safety aspect. See torque values stated at the warning label below.



MI-542627



New design



Old design

## Install confidence www.vsm.skf.com

® SKF is a registered trademark of the SKF Group

## © SKF Group 2015

The contents of this publication are the copyright of the publisher and may not be reproduced (even extracts) unless written permission s granted. Every care has been taken to ensure the accuracy of the information contained in this publication but no liability can be accepted for any loss or damage whether direct, indirect or consequential arising out of the use of the information contained herein.