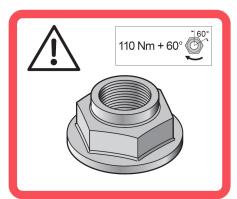

## VKBD 0162

Technical Bulletin – December 2015

**FORD:** Focus 1.4-16V / 1.6-16V Car model codes: DAW/DBW/DFW/DNW

Caution, when fitting the wheel bearing kit VKBD 0162, it's mandatory to use the new nut included in the kit. Never reuse an old nut!

SKF has decided to change the nut in VKBD 0162, due to updated FORD OE recommendations.

**Note:** The included nut at kit VKBD 0162 has a new design and needs a different torque compared to the old design. It is crucial to follow the instructions when torquing the new nut since this is a safety aspect. See torque values stated at the warning label below.