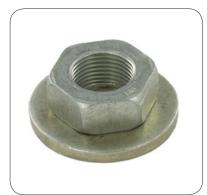

## VKBD 0162

Technical Bulletin – December 2015



**FORD:** Focus 1.4-16V / 1.6-16V Car model codes: DAW/DBW/DFW/DNW



Caution, when fitting the wheel bearing kit VKBD 0162, it's mandatory to use the new nut included in the kit. Never reuse an old nut!



SKF has decided to change the nut in VKBD 0162, due to updated FORD OE recommendations.

**Note:** The included nut at kit VKBD 0162 has a new design and needs a different torque compared to the old design. It is crucial to follow the instructions when torquing the new nut since this is a safety aspect. See torque values stated at the warning label below.



MI-542627



New design



Old design

## Install confidence www.vsm.skf.com

® SKF is a registered trademark of the SKF Group

## © SKF Group 2015

The contents of this publication are the copyright of the publisher and may not be reproduced (even extracts) unless written permission s granted. Every care has been taken to ensure the accuracy of the information contained in this publication but no liability can be accepted for any loss or damage whether direct, indirect or consequential arising out of the use of the information contained herein.