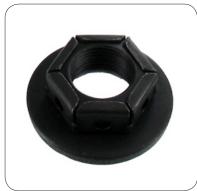

SKF has decided to change the nut in VKBA 3532, due to updated FORD OE recommendations.

Note: The included nut at kit VKBA 3532 has a new design and needs a different torque compared to the old design. It is crucial to follow the instructions when torquing the new nut since this is a safety aspect. See torque values stated at the warning label below.

New design

Old design

Install confidence www.vsm.skf.com