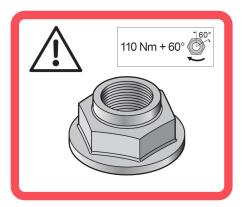

SKF has decided to change the nut in VKBA 3532, due to updated FORD OE recommendations.

Note: The included nut at kit VKBA 3532 has a new design and needs a different torque compared to the old design. It is crucial to follow the instructions when torquing the new nut since this is a safety aspect. See torque values stated at the warning label below.