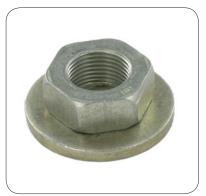

SKF has decided to change the nut in VKBA 3532, due to updated FORD OE recommendations.

Note: The included nut at kit VKBA 3532 has a new design and needs a different torque compared to the old design. It is crucial to follow the instructions when torquing the new nut since this is a safety aspect. See torque values stated at the warning label below.

New design

Old design

Install confidence www.vsm.skf.com