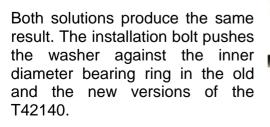

Fig. 1

Fig. 2

The latest version of the T42140 (Fig. 2) has a recessed bushing inside the bearing (yellow lines in Fig. 3 and Fig. 4). The inner diameter of the bearing holds the washer. This diameter is identical in both versions (red lines in Fig. 3 and Fig. 4).