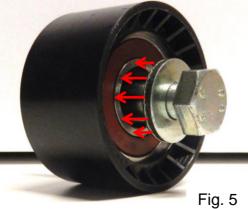

Fig. 1

Fig. 2

The latest version of the T42140 (Fig. 2) has a recessed bushing inside the bearing (yellow lines in Fig. 3 and Fig. 4). The inner diameter of the bearing holds the washer. This diameter is identical in both versions (red lines in Fig. 3 and Fig. 4).