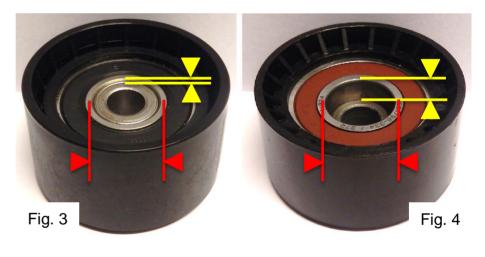

Fig. 1

Fig. 2

The latest version of the T42140 (Fig. 2) has a recessed bushing inside the bearing (yellow lines in Fig. 3 and Fig. 4). The inner diameter of the bearing holds the washer. This diameter is identical in both versions (red lines in Fig. 3 and Fig. 4).