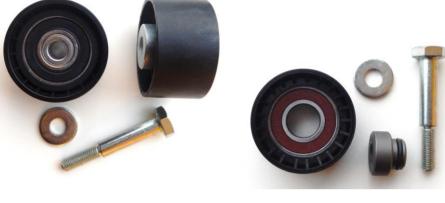

## T42140

Fiat, Opel, Vauxhall 1.9, 2.0 Diesel

The idler T42140 (Fig.1 and Fig.2) is used in many engines but the threaded engine installation hole may differ in size. The Gates idler is supplied with a M8 bolt that has a 10mm shaft and a washer. Some applications require an M10. If so the original bolt can be re-used. If not we recommend to use the new M8 threaded bolt.

Fig. 1

Fig. 2

The latest version of the T42140 (Fig. 2) has a recessed bushing inside the bearing (yellow lines in Fig. 3 and Fig. 4). The inner diameter of the bearing holds the washer. This diameter is identical in both versions (red lines in Fig. 3 and Fig. 4).