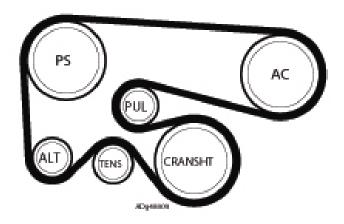

## **Explanation:**

On different models from the Fiat group, equipped with the 1.9 JTD engine and air conditioning compressor in the drive, several adjustments have been made to the accessory drive system since its introduction.

Belt length, tensioner and pulleys have undergone small changes for continuous improvement on the drive performance.

As a result, the Fiat group now only offers 1 belt size for this drive: The OE/OES references are 55189679 and 71734476. The Gates Micro-V<sup>®</sup> replacement belt is **6PK1835XQ**.

This means that the 6PK1840, previously recommended for some of these applications, should no longer be installed on this 1.9 JTD + AC drive. For correct actual applications, please check our online catalogue.