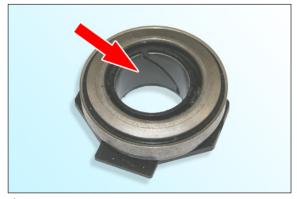

**OE-No.:** 4646 6726

7350 1249 762 5958

The Permaglide bush (fig. 1, arrow) and the guiding sleeve of the release bearing must not be greased!

Fig. 1: 500 0671 11

Lubricant between the Permaglide bush and guiding sleeve increases the wear!